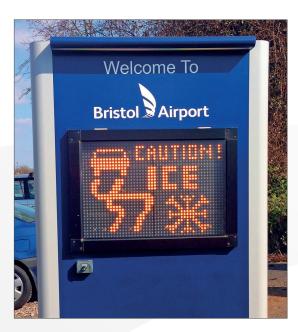

## Permanent Mounted Agile VMS

Agile displays combine the flexibility of modular panel construction with patented Mega-Flux LED display technology, resulting in the most versatile, energy-efficient permanent VMS on the market.

Completely independent, our permanent fixed signs have no moving parts

Easy to use and program

Great Western Business Park, 1 Hawkesworth Road, Yate, Bristol BS37 5NW United Kingdom

SOLAR SIGNS

+ 44 (0) 1 454 312675