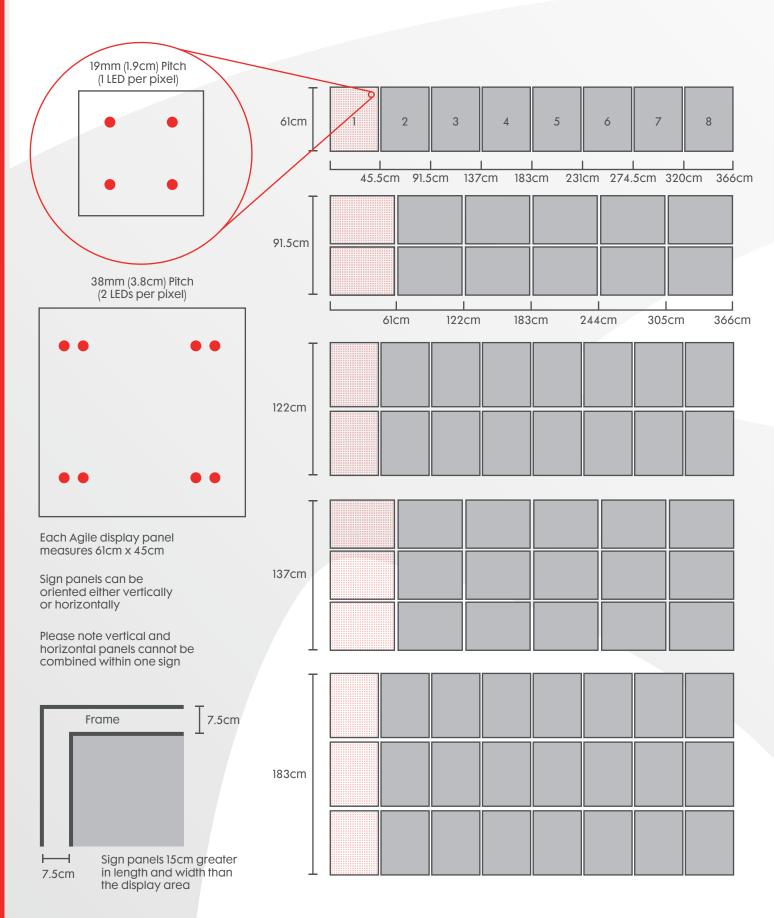

Modular design means many available sizes

Custom-built to specification

Two (2) resolutions: 19mm (1.9cm) and 38mm (3.8cm)

Two (2) LED colours available: amber or red

Supports either 110/240v power input

Remote access via 3G/4G network, wireless or hardwired network connections

## **AVAILABLE SIGN CONFIGURATIONS**