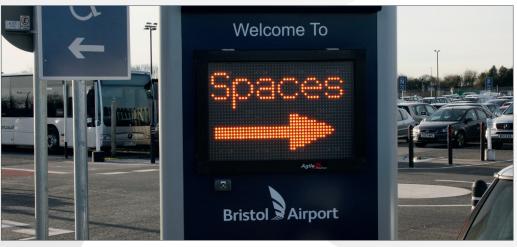

## Permanent Mounted Agile VMS

Agile displays combine the flexibility of modular panel construction with patented Mega-Flux LED display technology, resulting in the most versatile, energy-efficient permanent VMS on the market.

Completely independent, our permanent fixed signs have no moving parts

Easy to use and program

Great Western Business Park, 1 Hawkesworth Road, Yate, Bristol BS37 5NW United Kingdom

SOLAR SIGNS

+ 44 (0) 1 454 312675