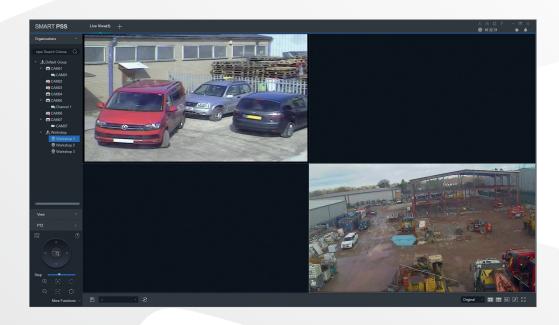

## Solar CCTV

Our Solar CCTV units are a 24/7 continuous streaming solution. A perfect way to monitor traffic, roadwork sites and events, as well as providing security. Ideal for those remote areas where standard CCTV cannot be installed. They work hand in hand with our VMS and the footage can inform future decisions around traffic management.

Camera mast rises up to 30 feet to give the best view and coverage

Video streaming works over 3G/4G/LTE mobile network

PTZ (pan, tilt, zoom) dome with Sony 22x autofocus lens/16x digital zoom

24/7 recording at location with remote playback. Up to 14 days recorded video

Programme pre-sets to quickly take you to important areas/views

Vandal-resistant housing, clear bubble 110mm

Live streaming and playback from web browser

Multi-user logins available

24/7 solar powered with battery backup. No other power source required