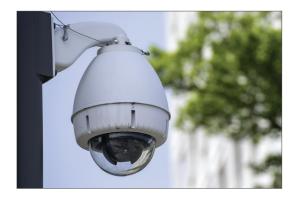

## Solar CCTV

Our Solar CCTV units are a 24/7 continuous streaming solution. A perfect way to monitor traffic, roadwork sites and events, as well as providing security. Ideal for those remote areas where standard CCTV cannot be installed. They work hand in hand with our VMS and the footage can inform future decisions around traffic management.

Camera mast rises up to 30 feet to give the best view and coverage

Video streaming works over 3G/4G/LTE mobile network

PTZ (pan, tilt, zoom) dome with Sony 22x autofocus lens/16x digital zoom

24/7 recording at location with remote playback. Up to 14 days recorded video

Programme pre-sets to quickly take you to important areas/views

Vandal-resistant housing, clear bubble 110mm

Live streaming and playback from web browser

Multi-user logins available

24/7 solar powered with battery backup. No other power source required