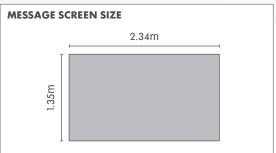

### **Footprint size:**

2.74m length x 1.96m width (3.90m with towing arm down)

Great Western Business Park, 1 Hawkesworth Road, Yate, Bristol BS37 5NW United Kingdom

+ 44 (0) 1 454 312675

signs@kelly-bros.com