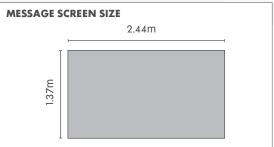

### **Footprint size:**

2.74m length x 1.96m width (3.90m with towing arm down)

Great Western Business Park, 1 Hawkesworth Road, Yate, Bristol BS37 5NW United Kingdom

+ 44 (0) 1 454 312675

signs@kelly-bros.com