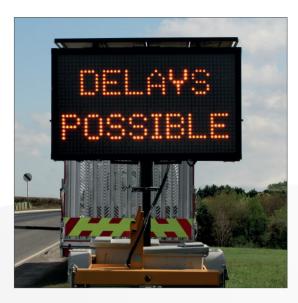

# MB2 Lift & Rotate Standard

### **LIFT & ROTATE STANDARD**

The MB2 Lift & Rotate Standard is the medium size VMS in our range. The message screen is lifted into position by an electric linear actuator and can be turned through 360 degrees without having to move the trailer base, making it extremely easy to setup and get into position.

#### **LIFT & ROTATE STANDARD:**

up to 12 characters per line and four lines of text per page.

Character height from 30cm to 96cm

Able to withstand 80mph wind conditions

LED display, offering brightest and widest angled lenses available