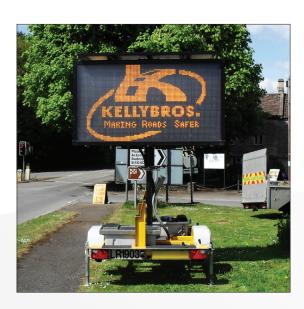

# MB2 Lift & Rotate Standard

### **LIFT & ROTATE STANDARD**

The MB2 Lift & Rotate Standard is the medium size VMS in our range. The message screen is lifted into position by an electric linear actuator and can be turned through 360 degrees without having to move the trailer base, making it extremely easy to setup and get into position.