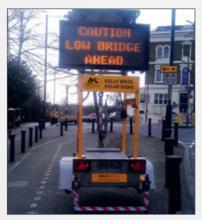

# KEEP YOUR ROAD USERS IN THE KNOW

At Kelly Bros our ethos of sustainable road safety doesn't stop once the road markings have been applied. From custom building through to installation and maintenance, our solar and mains powered variable message signs (VMS) are there to display the latest information, helping to make journeys safer for everyone.

### **CLEAR, REAL TIME COMMUNICATION**

We have a wide range of solar powered mobile VMS, as well as custom permanent fixed VMS supplied to individual specification. Our signs are free of noise, waste and pollution.