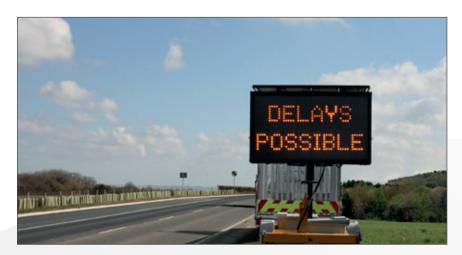

# KEEP YOUR ROAD USERS IN THE KNOW

At Kelly Bros our ethos of sustainable road safety doesn't stop once the road markings have been applied. From custom building through to installation and maintenance, our solar and mains powered variable message signs (VMS) are there to display the latest information, helping to make journeys safer for everyone.



### **CLEAR, REAL TIME COMMUNICATION**

We have a wide range of solar powered mobile VMS, as well as custom permanent fixed VMS supplied to individual specification. Our signs are free of noise, waste and pollution.

As well as installing the signs, we are able to monitor traffic, roadworks sites and events using our CCTV trailers, adjusting the VMS displays where necessary. Using a web-based management system, messages can be changed remotely for instant updates.

#### **IRELAND**

+353 (0) 49 8547173

info@kellybros.ie

Bailieborough Road, Virginia, Co. Cavan, A82 DY05 Ireland

#### **UNITED KINGDOM**

+ 44 (0) 1 454 312675

info@kelly-bros.com

Great Western Business Park, 1 Hawkesworth Road, Yate, Bristol BS37 5NW United Kingdom

## INTERNATIONAL ENQUIRIES

+353 (0) 49 8547173

info@