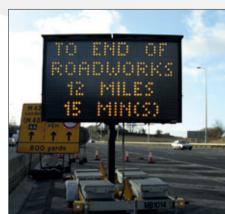

# KEEP YOUR ROAD USERS IN THE KNOW

At Kelly Bros our ethos of sustainable road safety doesn't stop once the road markings have been applied. From custom building through to installation and maintenance, our solar and mains powered variable message signs (VMS) are there to display the latest information, helping to make journeys safer for everyone.

### **CLEAR, REAL TIME COMMUNICATION**

We have a wide range of solar powered mobile VMS, as well as custom permanent fixed VMS supplied to individual specification. Our signs are free of noise, waste and pollution.

As well as installing the signs, we are able to monitor traffic, roadworks sites and events using our CCTV trailers, adjusting the VMS displays where necessary. Using a web-based management system, messages can be changed remotely for instant updates.