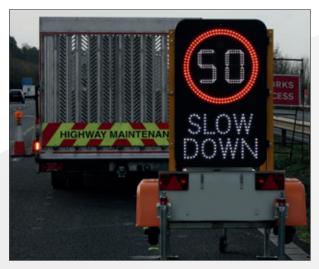

# KEEP YOUR ROAD USERS IN THE KNOW

At Kelly Bros our ethos of sustainable road safety doesn't stop once the road markings have been applied. From custom building through to installation and maintenance, our solar and mains powered variable message signs (VMS) are there to display the latest information, helping to make journeys safer for everyone.

### **CLEAR, REAL TIME COMMUNICATION**

We have a wide range of solar powered mobile VMS, as well as custom permanent fixed VMS supplied to individual specification. Our signs are free of noise, waste and pollution.

As well as installing the signs, we are able to monitor traffic, roadworks sites and events using our CCTV trailers, adjusting the VMS displays where necessary. Using a web-based management system, messages can be changed remotely for instant updates.