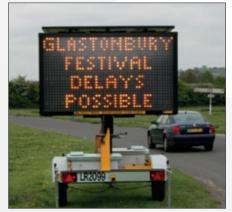

### **CLEAR, REAL TIME COMMUNICATION**

We have a wide range of solar powered mobile VMS, as well as custom permanent fixed VMS supplied to individual specification. Our signs are free of noise, waste and pollution.

As well as installing the signs, we are able to monitor traffic, roadworks sites and events using our CCTV trailers, adjusting the VMS displays where necessary. Using a web-based management system, messages can be changed remotely for instant updates.