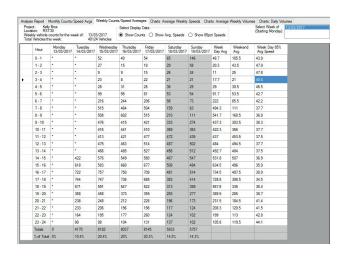

## **REMOTELY DOWNLOADABLE**

Average speed (mph) vs. time, showing the average speed over four-hour intervals in a five-week period. Data can also be shown over intervals of five, 15, 30, 60 or 120 minutes.