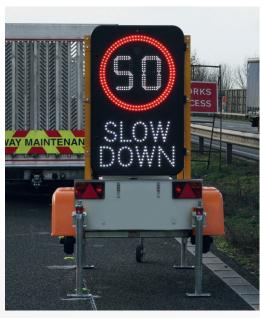

Mobile, compact and easy to position

Operational continuously 24/7

**Bright LEDs** 

Speed activation ranges from 5mph up to 80mph in increments of 5mph

Solar powered with battery backup

Reduce vehicle speeds through roadworks, events and site compounds

Helps reduce speed to keep the workforce and public safe

Data can be remotely downloaded for statistical information

Footprint size: Length 1.91m x width 1.52m

Great Western Business Park, 1 Hawkesworth Road, Yate, Bristol BS37 5NW United Kingdom