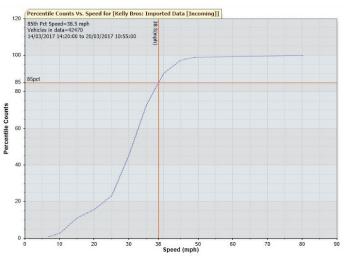

Percentile counts vs. speed for a period of five weeks.

Vehicle counts vs. speed for a period of five weeks.