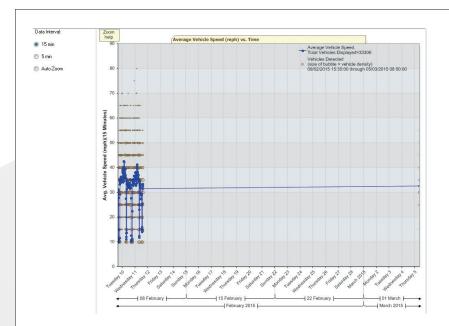

## STATISTICAL DATA COLLECTION

## **REMOTELY DOWNLOADABLE**

Average speed (mph) vs. time, showing the average speed over four-hour intervals in a five-week period. Data can also be shown over intervals of five, 15, 30, 60 or 120 minutes.