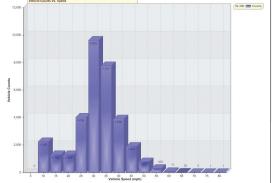

Percentile counts vs. speed for a period of five weeks.

Vehicle counts vs. speed for a period of five weeks.